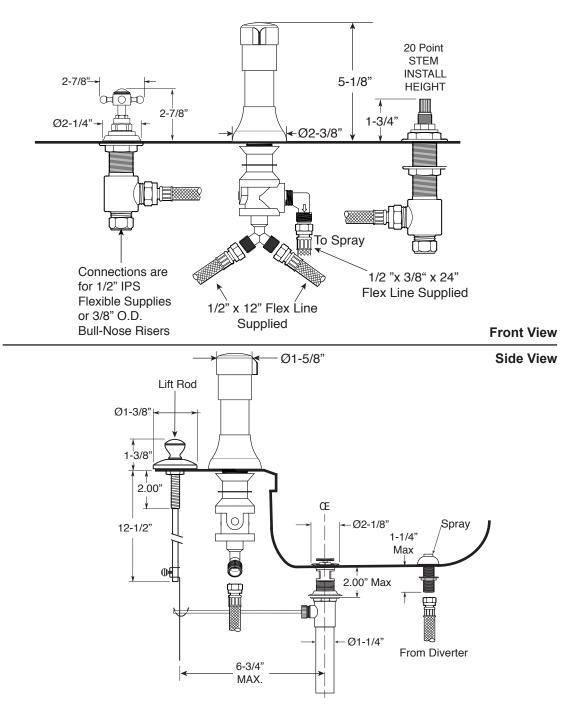

## FEATURES:

- All brass construction.
- Hot & Cold valves and integral Vacuum Breaker/Diverter require 1-1/4" (max.) holes.
- Includes pop-up drain assembly with overflow. Longer ball rod available on request. P/N: APS.11.019
- Diverter controls water flow between douche spray & flushing rim.
- 1/4-turn ceramic disc valve cartridges for handles.
- Available in all finishes. Warranty varies according to finish selection.
- Certified to meet and/or exceed the following codes and standards: ASME A112.18.1/CSAB125.1-2012.

## **Deck Mount Bidet Set**

1.007890