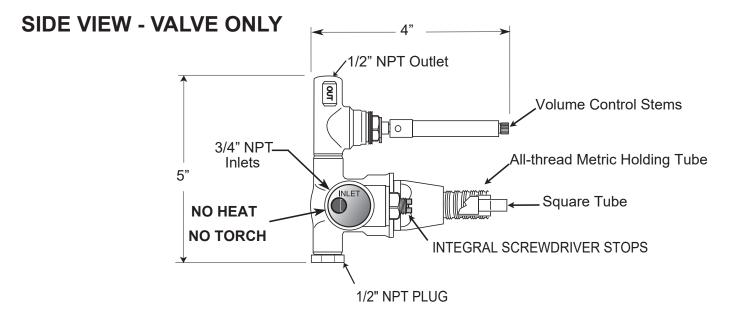

## FEATURES:

- Forged brass construction.
- Thermostatic valve cartridge: 18.30.082
- Shut-off cartridge: (1) 18.30.036
- Screw driver spring check valve: (2) 18.30.181
- 14.5 GPM @ 45PSI (9.5 top exit)
- Meets: ASME A112.18.1/CSA B125.1-2012