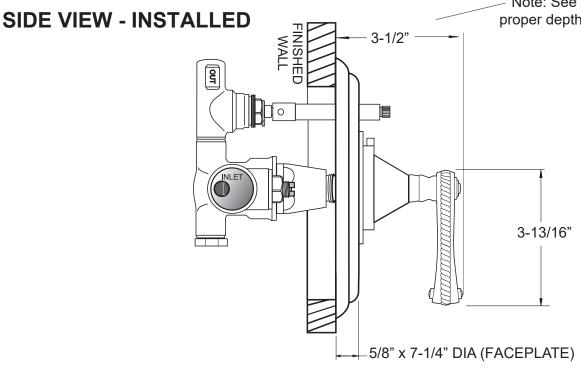

## SPECIFICATIONS

1/2" Thermostatic Shower Set with One Volume Control with Charlotte Elite Handle

1.000596.V1 (1.000596.V1T Trim Only)

 Note: See installation instructions for proper depth of valve to the finished wall

Note: Measurements are subject to change or cancellation. No responsibility is assumed for use of superseded or voided pages.