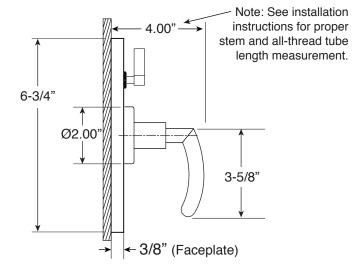

Series 1700

Pressure Balance Shower by Shower Set

1.009267

(1.009267T - Trim Only)

**Prana Handle** 

Euro Style 20 pt.

SIDE VIEW

\* Current valve in use:
Circa 4/2014 - present
Contact Customer Service
for Older Versions

\*\* For additional information on cartridges or extension kits, see 'Rough Valving' section in current catalog.

Note: Must purchase desired shower components separately. See current catalog for options.

Note: Measurements are subject to change. No responsibility is assumed for use of superseded or voided pages.