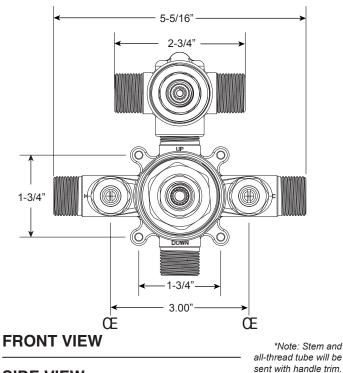

Series 1700

Pressure Balance Shower by Shower Set

1.009267

(1.009267T - Trim Only)

**Prana Handle** 

Euro Style 20 pt.

SIDE VIEW

\* Current valve in use:
Circa 4/2014 - present
Contact Customer Service
for Older Versions

\*\* For additional information on cartridges or extension kits, see 'Rough Valving' section in current catalog.

Note: Must purchase desired shower components separately. See current catalog for options.

Note: Measurements are subject to change. No responsibility is assumed for use of superseded or voided pages.