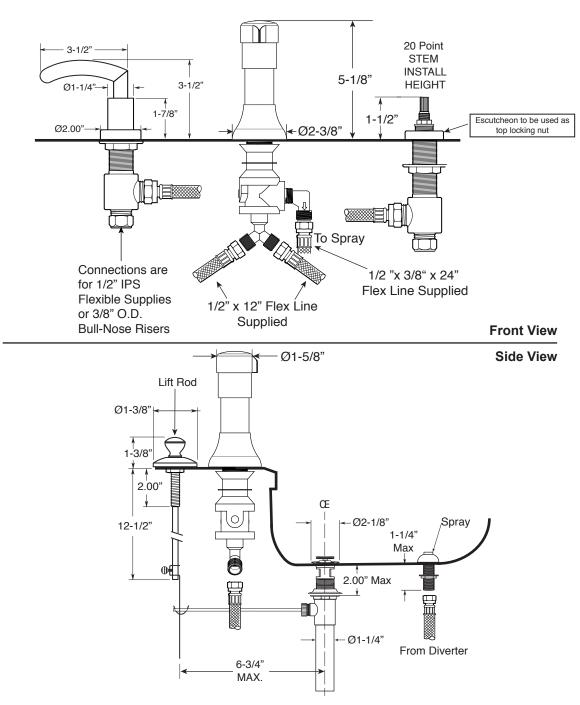

## FEATURES:

- All brass construction.
- Hot & Cold valves and integral Vacuum Breaker/Diverter require 1-1/4" (max.) holes.
- Includes pop-up drain assembly with overflow. Longer ball rod available on request. P/N: APS.11.019
- Diverter controls water flow between douche spray & flushing rim.
- 1/4-turn ceramic disc valve cartridges for handles.
- Available in all finishes. Warranty varies according to finish selection.
- Certified to meet and/or exceed the following codes and standards: ASME A112.18.1/CSAB125.1-2012.

## **Deck Mount Bidet Set**

1.009290