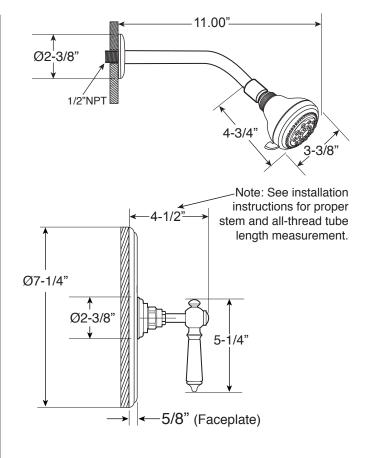

## **FEATURES:**

- · Forged brass construction
- Valve cartridge 18.30.893
- · Adjustable hot limit safety stop
- · Reversible cartridge
- 5.6 GPM @ 45 PSI
- · Includes showerhead, arm, and flange
- Certified to meet or exceed the following codes and standards: ASME A112.18.1/CSAB 125.1-2012