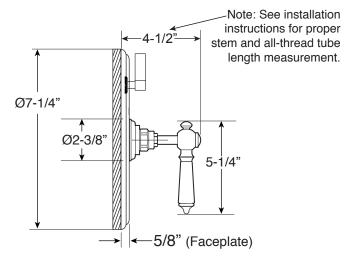

Series 1800

Pressure Balance Shower by Shower Set

1.007667

(1.007667T - Trim Only)

Waldorf (Ceramic) Handle

16 pt.

Note: Must purchase desired shower components separately. See current catalog for options.

Note: Measurements are subject to change. No responsibility is assumed for use of superseded or voided pages.