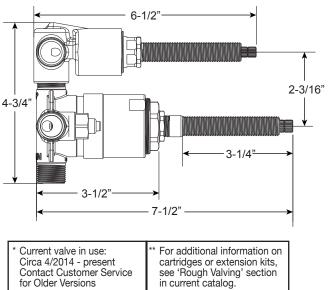

Series 1800

Pressure Balance Shower by Shower Set

1.007667

(1.007667T - Trim Only)

Waldorf (Ceramic) Handle

16 pt.

Note: Must purchase desired shower components separately. See current catalog for options.

Note: Measurements are subject to change. No responsibility is assumed for use of superseded or voided pages.