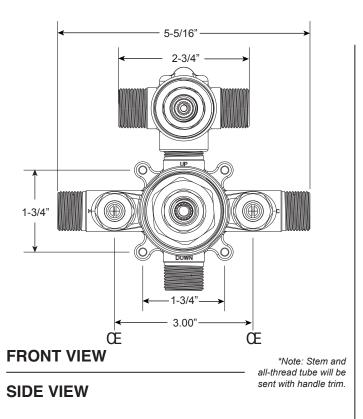

Series 1800

Pressure Balance Shower by Shower Set

1.007667

(1.007667T - Trim Only)

Waldorf (Ceramic) Handle

16 pt.

Note: Must purchase desired shower components separately. See current catalog for options.

Note: Measurements are subject to change. No responsibility is assumed for use of superseded or voided pages.