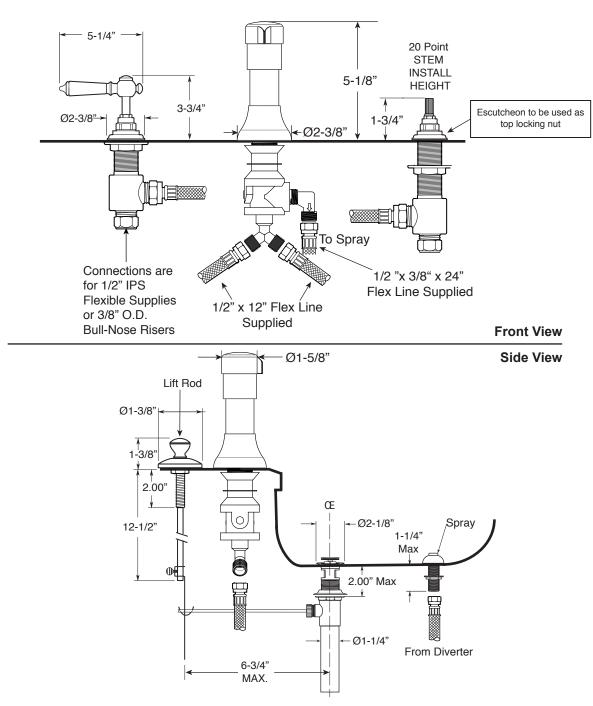

## FEATURES:

- All brass construction.
- Hot & Cold valves and integral Vacuum Breaker/Diverter require 1-1/4" (max.) holes.
- Includes pop-up drain assembly with overflow. Longer ball rod available on request. P/N: APS.11.019
- Diverter controls water flow between douche spray & flushing rim.
- 1/4-turn ceramic disc valve cartridges for handles.
- Available in all finishes. Warranty varies according to finish selection.
- Certified to meet and/or exceed the following codes and standards: ASME A112.18.1/CSAB125.1-2012.

## **Deck Mount Bidet Set**

1.007690