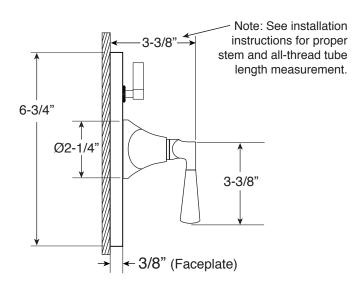

## **Harlow Handle**

16 pt.

Note: Must purchase desired shower components separately. See current catalog for options.

Note: Measurements are subject to change. No responsibility is assumed for use of superseded or voided pages.