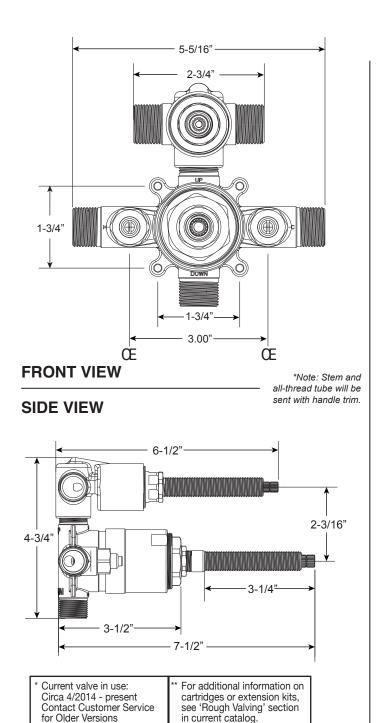

## Series 1900

Pressure Balance Shower by Shower Set

1.006067 (1.006067T - Trim Only)

## **Harlow Handle**

16 pt.

Note: Must purchase desired shower components separately. See current catalog for options.

Note: Measurements are subject to change. No responsibility is assumed for use of superseded or voided pages.