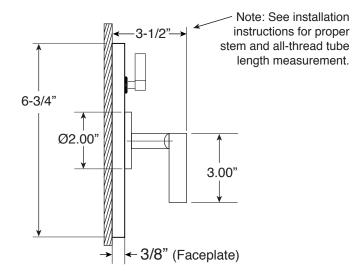

## **Specifications**

## **FEATURES:**

- · Forged brass construction
- Valve cartridge 18.30.893
- Diverter cartridge: 18.30.898
- · Adjustable hot limit safety stop
- · Reversible cartridge
- 4.5 GPM @ 45 PSI
- Certified to meet or exceed the following codes and standards: ASME A112.18.1/CSAB 125.1-2012