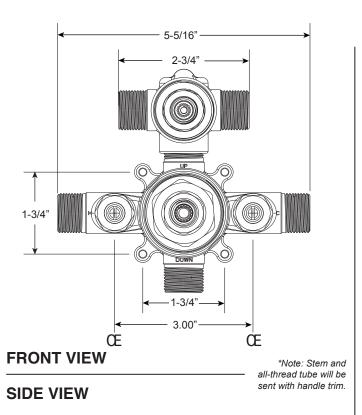

## **Specifications**

## **FEATURES:**

- · Forged brass construction
- Valve cartridge 18.30.893
- Diverter cartridge: 18.30.898
- · Adjustable hot limit safety stop
- · Reversible cartridge
- 4.5 GPM @ 45 PSI
- Certified to meet or exceed the following codes and standards: ASME A112.18.1/CSAB 125.1-2012