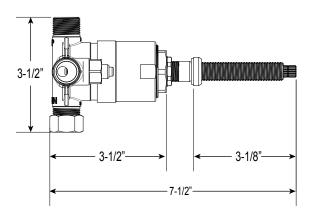

## **FRONT VIEW**

\*Note: Stem and all-thread tube will be sent with handle trim. SIDE VIEW

Current valve in use: Circa 4/2014 - present Contact Customer Service for Older Versions

For additional information on cartridges or extension kits, see 'Rough Valving' section in current catalog.