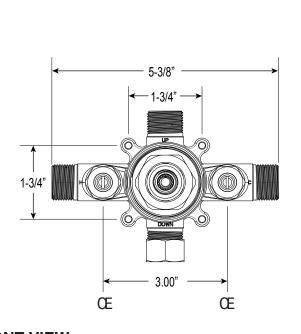

## **FRONT VIEW**

\*Note: Stem and all-thread tube will be sent with handle trim. SIDE VIEW

Current valve in use: Circa 4/2014 - present Contact Customer Service for Older Versions

For additional information on cartridges or extension kits, see 'Rough Valving' section in current catalog.