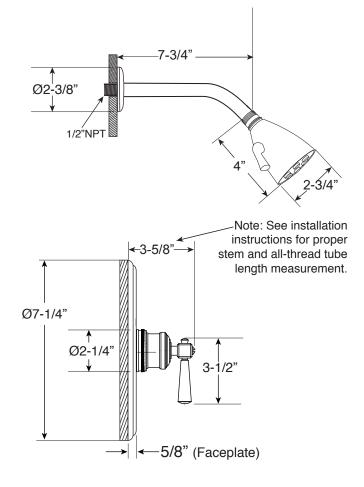

## **FEATURES:**

- · Forged brass construction
- Valve cartridge 18.30.893
- · Adjustable hot limit safety stop
- · Reversible cartridge
- 5.6 GPM @ 45 PSI
- · Includes showerhead, arm, and flange
- · Certified to meet or exceed the following codes and standards: ASME A112.18.1/CSAB 125.1-2012