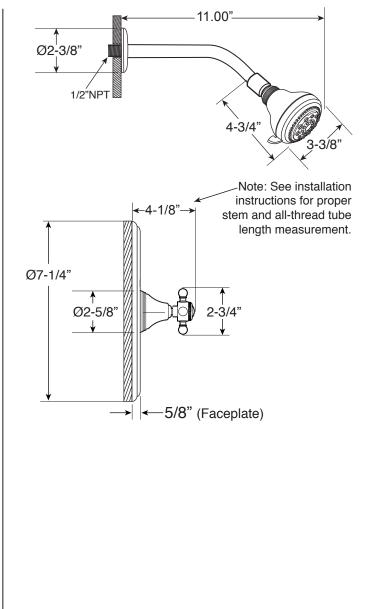

#### FRONT VIEW

\*Note: Stem and all-thread tube will be sent with handle trim.