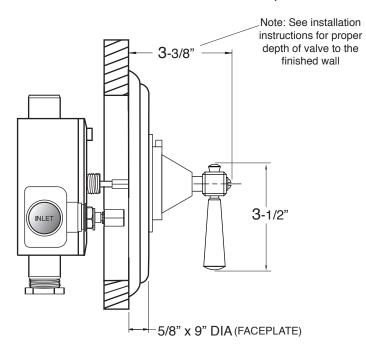

## 3/4" Thermostatic with Integral Stops

Valve & Trim Regent Handle

1.005397D (1.005397DT Trim Only)

SIDE VIEW - INSTALLED

SIDE VIEW - VALVE ONLY

Note: Measurements are subject to change or cancellation. No responsibility is assumed for use of superseded or voided pages.