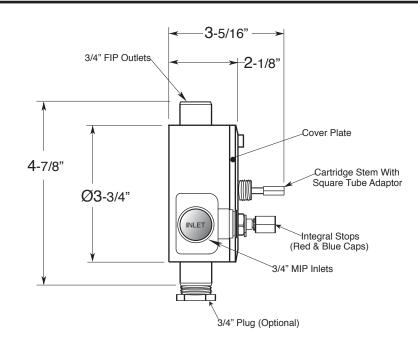

## 3/4" Thermostatic with Integral Stops

Valve & Trim Regent Handle

1.005397D (1.005397DT Trim Only)

SIDE VIEW - INSTALLED

SIDE VIEW - VALVE ONLY

Note: Measurements are subject to change or cancellation. No responsibility is assumed for use of superseded or voided pages.