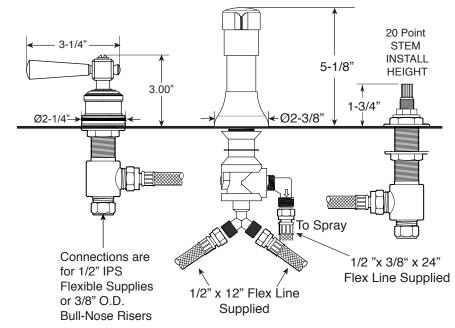

## Specifications

**FEATURES: Deck Mount Bidet Set** 

- · All brass construction.
- Hot & Cold valves and integral Vacuum Breaker/Diverter require 1-1/4" (max.) holes.
- · Includes pop-up drain assembly with overflow. Longer ball rod available on request. P/N: APS.11.019
- Diverter controls water flow between douche spray & flushing rim.
- 1/4-turn ceramic disc valve cartridges for handles.
- Available in all finishes. Warranty varies according to finish selection.
- · Certified to meet and/or exceed the following codes and standards: ASME A112.18.1/CSAB125.1-2012.