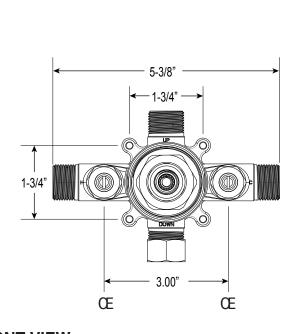

## **FRONT VIEW**

\*Note: Stem and — all-thread tube will be sent with handle trim.