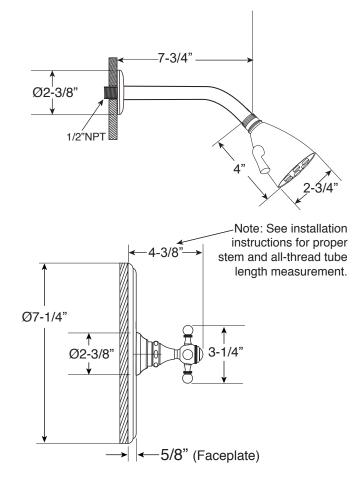

## Specifications

Series 2700

Pressure Balance Shower Set

1.006264

(1.006264T - Trim Only)

**Tremont X Handle** 

Euro Style 20 pt.

## **FEATURES:**

- · Forged brass construction
- Valve cartridge 18.30.893
- · Adjustable hot limit safety stop
- · Reversible cartridge
- 5.6 GPM @ 45 PSI
- · Includes showerhead, arm, and flange
- Certified to meet or exceed the following codes and standards: ASME A112.18.1/CSAB 125.1-2012