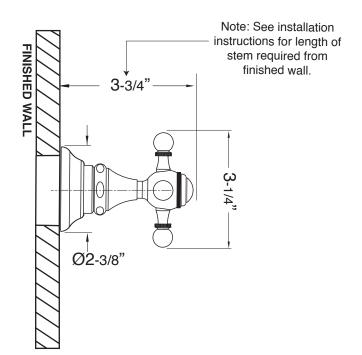

All brass construction. Solid brass style handles.

ASME A112.18.1/CSAB 125.1-2012.

Available in all finishes. Warranty varies according to finish selection.
Certified to meet or exceed the following codes and standards:

**FEATURES:** 

## Specifications

## Trim for Wall Valve

1.006287T

Trim Only

## **Tremont X Handle**



For this Euro style 20pt handle and trim, use with the following valves:

78.30.020 - 1/2" Volume Control - Replacement Cartridge: 18.30.036

78.30.023 - 3/4" Volume Control - Replacement Cartridge: 18.30.011

78.30.255 - 3 Port In-Wall Diverter - Replacement Cartridge: 18.30.259

78.30.253 - 4 Port In-Wall Diverter - Replacement Cartridge: 18.30.257

Note: Measurements are subject to change or cancellation. No responsibility is assumed for use of superseded or voided pages.