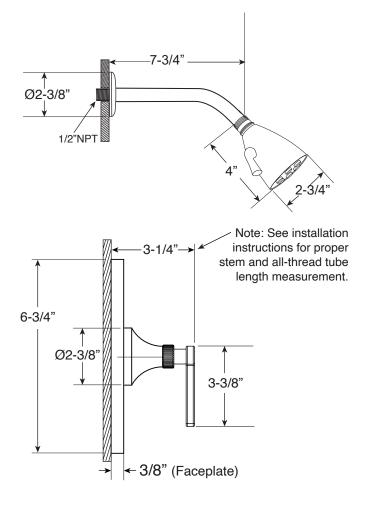

## **FEATURES:**

- · Forged brass construction
- Valve cartridge 18.30.893
- · Adjustable hot limit safety stop
- · Reversible cartridge
- 5.6 GPM @ 45 PSI
- · Includes showerhead, arm, and flange
- Certified to meet or exceed the following codes and standards: ASME A112.18.1/CSAB 125.1-2012