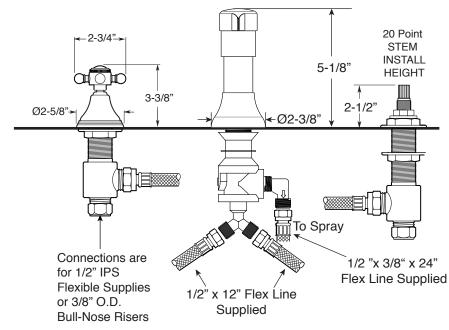

## Specifications

FEATURES:

- · All brass construction.
- Hot & Cold valves and integral Vacuum Breaker/Diverter require 1-1/4" (max.) holes.
- Includes pop-up drain assembly with overflow. Longer ball rod available on request. P/N: APS.11.019
- Diverter controls water flow between douche spray & flushing rim.
- 1/4-turn ceramic disc valve cartridges for handles.
- Available in all finishes. Warranty varies according to finish selection.
- Certified to meet and/or exceed the following codes and standards: ASME A112.18.1/CSAB125.1-2012.

## **Deck Mount Bidet Set**

1.000690

**Portsmouth Handle** 

**Front View** 

Note: Measurements are subject to change. No responsibility is assumed for use of superseded or voided pages.