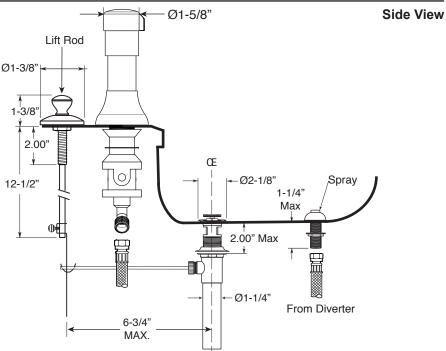

## Specifications

FEATURES:

- · All brass construction.
- Hot & Cold valves and integral Vacuum Breaker/Diverter require 1-1/4" (max.) holes.
- Includes pop-up drain assembly with overflow. Longer ball rod available on request. P/N: APS.11.019
- Diverter controls water flow between douche spray & flushing rim.
- 1/4-turn ceramic disc valve cartridges for handles.
- Available in all finishes. Warranty varies according to finish selection.
- Certified to meet and/or exceed the following codes and standards: ASME A112.18.1/CSAB125.1-2012.

## **Deck Mount Bidet Set**

1.000690

**Portsmouth Handle** 

**Front View** 

Note: Measurements are subject to change. No responsibility is assumed for use of superseded or voided pages.