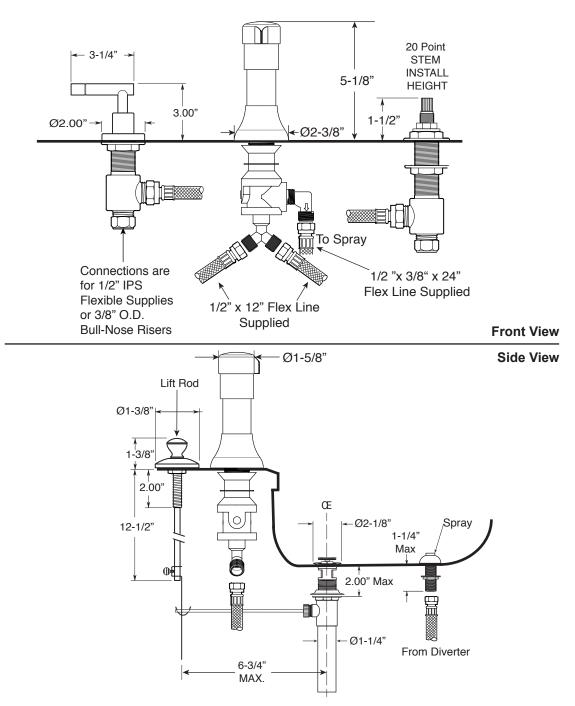

## FEATURES:

- All brass construction.
- Hot & Cold valves and integral Vacuum Breaker/Diverter require 1-1/4" (max.) holes.
- Includes pop-up drain assembly with overflow. Longer ball rod available on request. P/N: APS.11.019
- Diverter controls water flow between douche spray & flushing rim.
- 1/4-turn ceramic disc valve cartridges for handles.
- Available in all finishes. Warranty varies according to finish selection.
- Certified to meet and/or exceed the following codes and standards: ASME A112.18.1/CSAB125.1-2012.

## Specifications

## **Deck Mount Bidet Set**

1.004990

## **Polaris II Handle**



Note: Measurements are subject to change. No responsibility is assumed for use of superseded or voided pages.