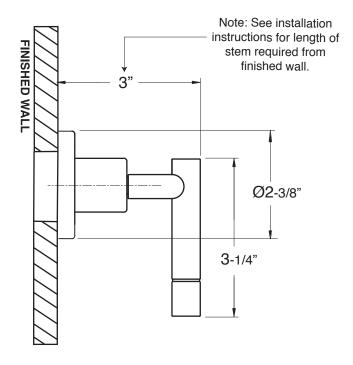

## Specifications

**Trim for Wall Valve** 

**Polaris II Handle** 

For this Euro style 20pt handle and trim, use with the following valves:

78.30.020 - 1/2" Volume Control - Replacement Cartridge: 18.30.036

78.30.023 - 3/4" Volume Control - Replacement Cartridge: 18.30.011