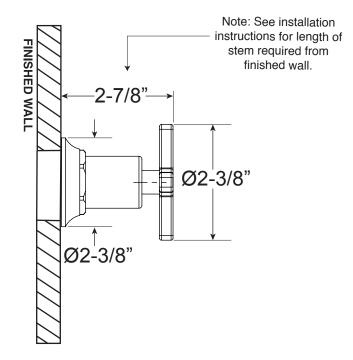

## Specifications

## **Trim for Wall Valve**

## **FEATURES:**

- · All brass construction.
- · Solid brass style handles.
- Available in all finishes. Warranty varies according to finish selection.
- Certified to meet or exceed the following codes and standards: ASME A112.18.1/CSAB 125.1-2012.

1.003987T

Trim Only

**Tribeca X Handle** 



For this Euro style 20pt handle and trim, use with the following valves:

78.30.020 - 1/2" Volume Control - Replacement Cartridge: 18.30.036

78.30.023 - 3/4" Volume Control - Replacement Cartridge: 18.30.011

78.30.255 - 3 Port In-Wall Diverter - Replacement Cartridge: 18.30.259

78.30.253 - 4 Port In-Wall Diverter - Replacement Cartridge: 18.30.257

Note: Measurements are subject to change or cancellation. No responsibility is assumed for use of superseded or voided pages.