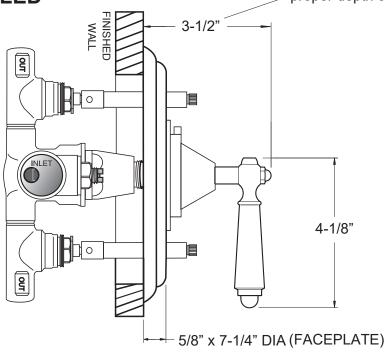

## **SPECIFICATIONS**

1/2" Thermostatic Shower
Set with Two Volume Controls
with Orleans Handle

1.005796.V2

(1.005796.V2T Trim Only)

Note: See installation instructions for proper depth of valve to the finished wall