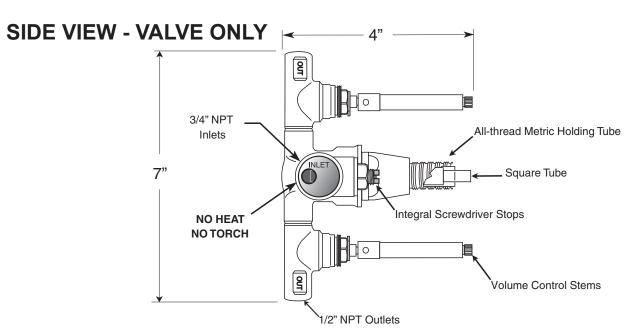

## **FEATURES:**

- Forged brass construction.
- Thermostatic valve cartridge: 18.30.082
- Shut-off cartridge: (2) 18.30.036
- Screw driver spring check valve: (2) 18.30.181
- 14.5 GPM @ 45 PSI (9.5 top exit / 5.0 bottom exit)
- Meets ASME A112.18.1/CSA B125.1-2011

## **SPECIFICATIONS**

1/2" Thermostatic Shower
Set with Two Volume Controls
with Orleans Handle

1.005796.V2

(1.005796.V2T Trim Only)

Note: See installation instructions for proper depth of valve to the finished wall