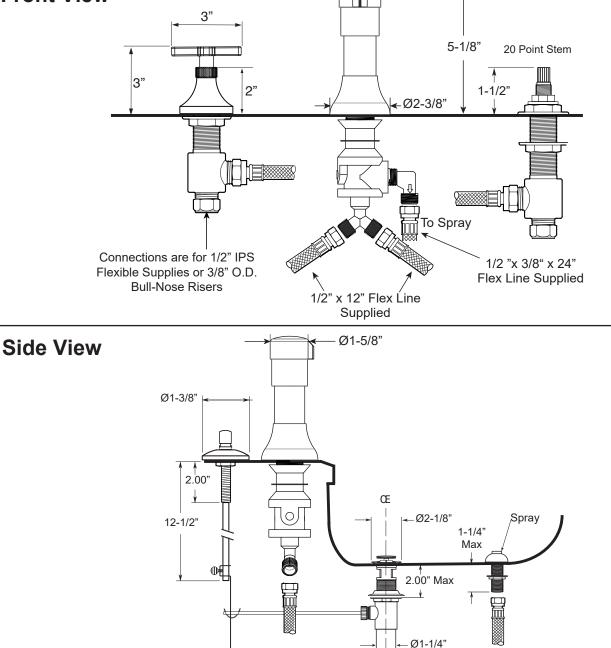

#### FEATURES:

- All brass construction.
- Hot & Cold valves and integral Vacuum Breaker/Diverter require 1-1/4" (max.) holes.
- Includes pop-up drain assembly with overflow. Longer ball rod available on request. P/N: APS.11.019
- Diverter controls water flow between douche spray & flushing rim.
- 1/4-turn ceramic disc valve cartridges for handles.
- Available in all finishes. Warranty varies according to finish selection.
- Certified to meet and/or exceed the following codes and standards:
- ASME A112.18.1/CSAB125.1-2012.

### **Front View**

### Bidet Set with Stella X Handles

## 1.000890

Note: Measurements are subject to change. No responsibility is assumed for use of superseded or voided pages.

From Diverter

6-3/4" MAX.