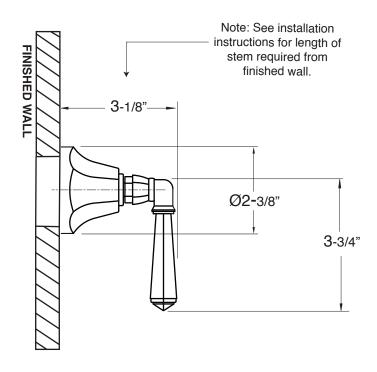

## Specifications

**Trim for Wall Valve** 

## **FEATURES:**

· All brass construction.

1.001087T

- · Solid brass style handles.
- Available in all finishes. Warranty varies according to finish selection.
- Certified to meet or exceed the following codes and standards: ASME A112.18.1/CSAB 125.1-2012.

Trim Only

Windham Handle

For this 16pt handle and trim, use with the following valves:

18.30.020 - 1/2" Volume Control - Replacement Cartridge: 18.30.036

18.30.023 - 3/4" Volume Control - Replacement Cartridge: 18.30.011