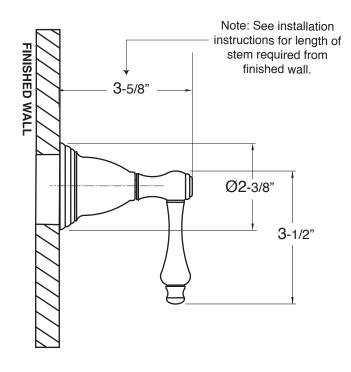

## Specifications

**Trim for Wall Valve** 

Trim Only

**Montreal Handle** 

For this 16pt handle and trim, use with the following valves:

18.30.020 - 1/2" Volume Control - Replacement Cartridge: 18.30.036

18.30.023 - 3/4" Volume Control - Replacement Cartridge: 18.30.011