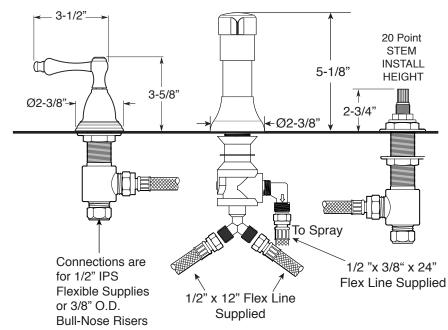

## Specifications

FEATURES: Deck Mount Bidet Set

- · All brass construction.
- Hot & Cold valves and integral Vacuum Breaker/Diverter require 1-1/4" (max.) holes.

1.001790

 Includes pop-up drain assembly with overflow. Longer ball rod available on request. P/N: APS.11.019

**Montreal Handle** 

- Diverter controls water flow between douche spray & flushing rim.
- 1/4-turn ceramic disc valve cartridges for handles.
- Available in all finishes. Warranty varies according to finish selection.
- Certified to meet and/or exceed the following codes and standards: ASME A112.18.1/CSAB125.1-2012.