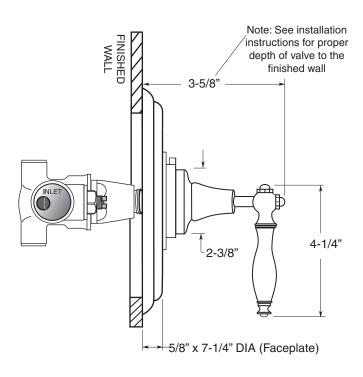

Note: Separate shut-offs required to operate system

TechData SPECIFICATIONS St. Julien

1/2" Thermostatic Valve and Trim
7.0146696
Finial Lever

(7.0146696T Trim Only)

SIDE VIEW - INSTALLED

Note: Measurements are subject to change or cancellation. No responsibility is assumed for use of superseded or voided pages.