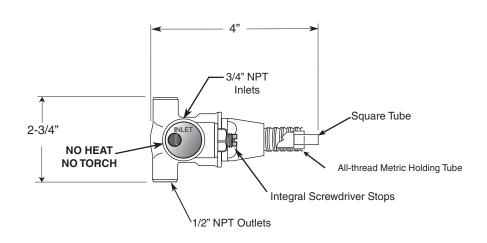

Note: Separate shut-offs required to operate system

TechData SPECIFICATIONS St. Julien

1/2" Thermostatic Valve and Trim
7.0146696
Finial Lever

(7.0146696T Trim Only)

SIDE VIEW - INSTALLED

Note: Measurements are subject to change or cancellation. No responsibility is assumed for use of superseded or voided pages.