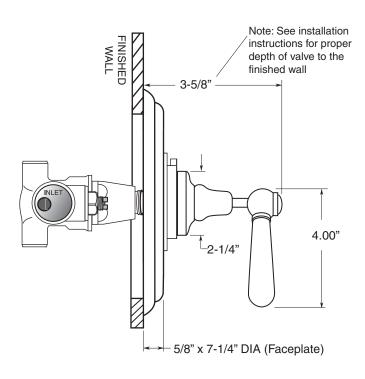

## TechData SPECIFICATIONS Rutherford

1/2" Thermostatic Valve and Trim
7.0148496
Straight Lever

(7.0148496T Trim Only)

SIDE VIEW - INSTALLED

Note: Measurements are subject to change or cancellation. No responsibility is assumed for use of superseded or voided pages.