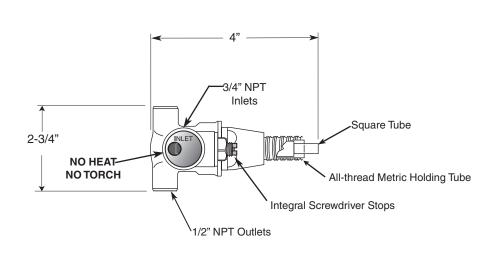

## **FEATURES:**

- All brass construction.
- · Available in all finishes. Warranty varies according to finish selection.
- Thermostatic valve cartridge: 18.30.082
- Screw driver spring check valve: (2) 18.30.181
- 14.5 GPM @ 45PSI (9.5 top exit / 5.0 bottom exit)
- Meets: ASME A112.18.1-2005/CSAB125.1-2005

Note: Separate shut-offs required to operate system