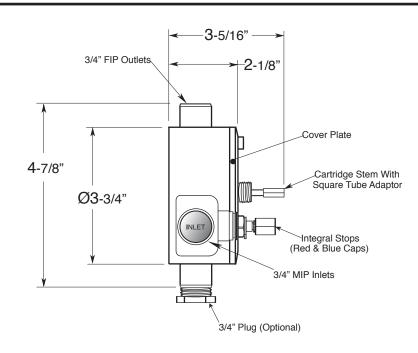

## 3/4" Thermostatic with Integral Stops

## Valve & Trim Montreal Handle

1.001797D (1.001797DT Trim Only)

SIDE VIEW - INSTALLED

SIDE VIEW - VALVE ONLY

Note: Measurements are subject to change or cancellation. No responsibility is assumed for use of superseded or voided pages.