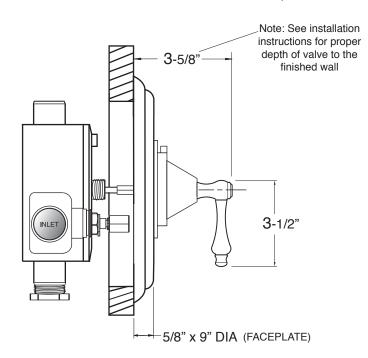

## 3/4" Thermostatic with Integral Stops

## Valve & Trim Montreal Handle

1.001797D (1.001797DT Trim Only)

SIDE VIEW - INSTALLED

SIDE VIEW - VALVE ONLY

Note: Measurements are subject to change or cancellation. No responsibility is assumed for use of superseded or voided pages.