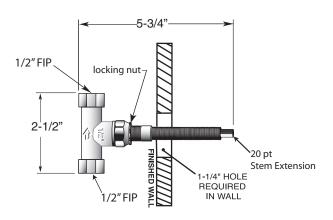

## 1/2" INLINE SHUT OFF VALVE

1/2"THERMOSTATIC VALVE

Note: Measurements are subject to change or cancellation. No responsibility is assumed for use of superseded or voided pages.