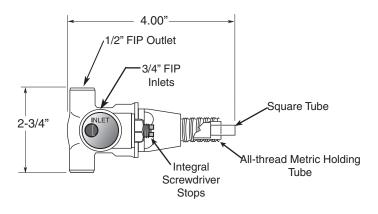

## 1/2" INLINE SHUT OFF VALVE

1/2"THERMOSTATIC VALVE

Note: Measurements are subject to change or cancellation. No responsibility is assumed for use of superseded or voided pages.