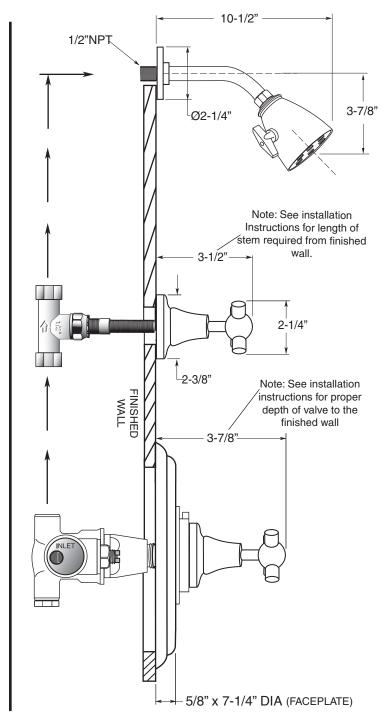

## **SPECIFICATIONS**

St. Iulien

1/2" Thermostatic Shower Set 7.0046374 Cross Handle

(7.0046374T Trim Only)

## **FEATURES:**

- · All brass construction.
- Deluxe 6 plunger shower head, 8" shower arm & deluxe flange.
- Available in all finishes. Warranty varies according to finish selection.
- Thermostatic valve cartridge: 18.30.082
- Shut-off cartridge:18.30.036
- Screw driver spring check valve: (2) 18.30.181
- 14.5 GPM @ 45PSI (9.5 top exit)
- Meets: ASME A112.18.1-2005/CSAB125.1-2005

## 1/2" INLINE SHUT OFF VALVE

1/2"THERMOSTATIC VALVE

Note: Measurements are subject to change or cancellation. No responsibility is assumed for use of superseded or voided pages.