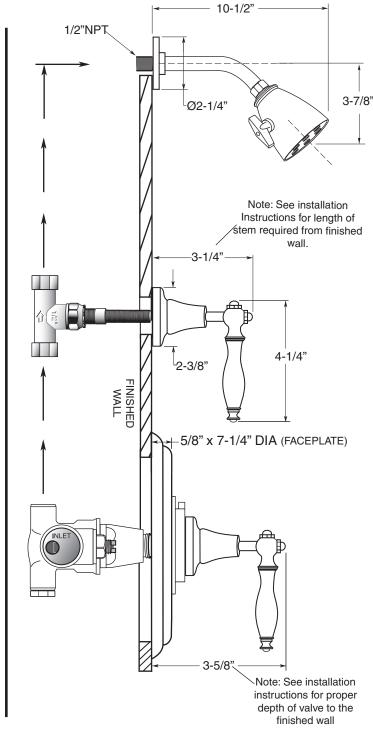

## **SPECIFICATIONS**

1/2" Thermostatic Shower Set 7.0046674

Finial Lever

(7.0046674T Trim Only)

## **FEATURES:**

- All brass construction.
- Deluxe 6 plunger shower head, 8" shower arm & deluxe flange.
- Available in all finishes. Warranty varies according to finish selection.
- Thermostatic valve cartridge: 18.30.082
- Shut-off cartridge:18.30.036
- Screw driver spring check valve: (2) 18.30.181
- 14.5 GPM @ 45PSI (9.5 top exit)
- Meets: ASME A112.18.1-2005/CSAB125.1-2005

## 1/2" INLINE SHUT OFF VALVE

1/2"THERMOSTATIC VALVE

Note: Measurements are subject to change or cancellation. No responsibility is assumed for use of superseded or voided pages.