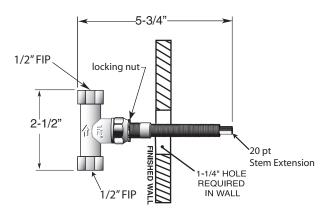

## 1/2" INLINE SHUT OFF VALVE

1/2"THERMOSTATIC VALVE

Note: Measurements are subject to change or cancellation. No responsibility is assumed for use of superseded or voided pages.