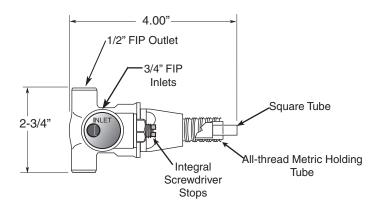

## 1/2" INLINE SHUT OFF VALVE

1/2"THERMOSTATIC VALVE

Note: Measurements are subject to change or cancellation. No responsibility is assumed for use of superseded or voided pages.