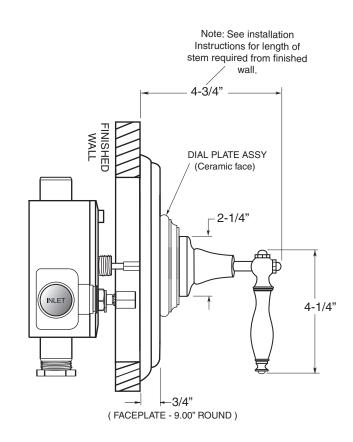

## TechData SPECIFICATIONS St. Julien

Deluxe Trim
3/4" Thermostatic with Integral Stops
7.0446697D
Finial Lever

(7.0446697DT Trim Only)

SIDE VIEW - VALVE ONLY

SIDE VIEW - INSTALLED

Note: Measurements are subject to change or cancellation. No responsibility is assumed for use of superseded or voided pages.