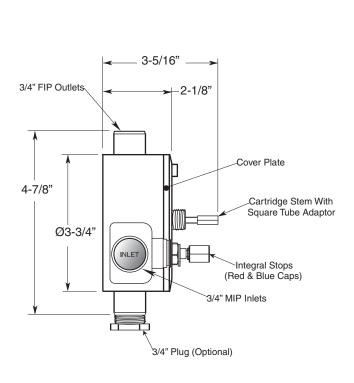

## TechData SPECIFICATIONS St. Julien

Deluxe Trim
3/4" Thermostatic with Integral Stops
7.0446697D
Finial Lever

(7.0446697DT Trim Only)

SIDE VIEW - VALVE ONLY

SIDE VIEW - INSTALLED

Note: Measurements are subject to change or cancellation. No responsibility is assumed for use of superseded or voided pages.