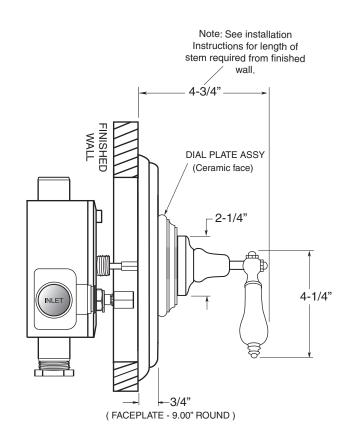

## TechData SPECIFICATIONS Rutherford

Deluxe Trim
3/4" Thermostatic with Integral Stops
7.0448597D
Porcelain Lever

(7.0448597DT Trim Only)

SIDE VIEW - VALVE ONLY

SIDE VIEW - INSTALLED

Note: Measurements are subject to change or cancellation. No responsibility is assumed for use of superseded or voided pages.