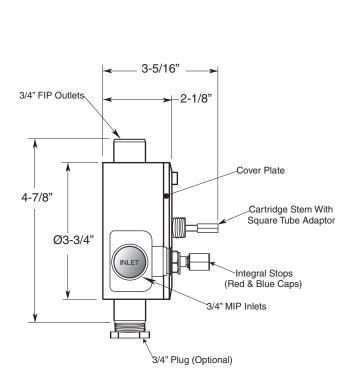

## TechData SPECIFICATIONS Rutherford

Deluxe Trim
3/4" Thermostatic with Integral Stops
7.0448597D
Porcelain Lever

(7.0448597DT Trim Only)

SIDE VIEW - VALVE ONLY

SIDE VIEW - INSTALLED

Note: Measurements are subject to change or cancellation. No responsibility is assumed for use of superseded or voided pages.