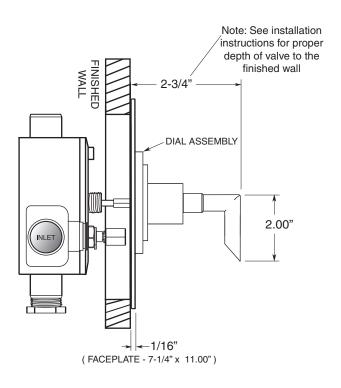

## SIDE VIEW - INSTALLED

Note: Measurements are subject to change or cancellation. No responsibility is assumed for use of superseded or voided pages.