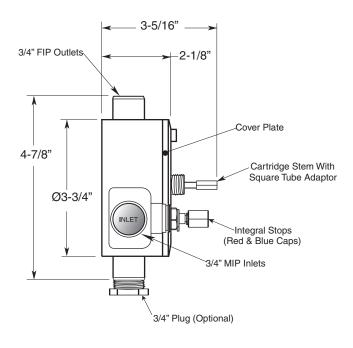

## TechData SPECIFICATIONS NOUVEAU

3/4" Thermostatic with Integral Stops Quad Deluxe Trim Plate 7.0609097D True Brushed Stainless Steel

(7.0609097DT Trim Only)

SIDE VIEW - VALVE ONLY

## FEATURES:

- Cast brass construction
- Available only in True Brushed Stainless Steel
- Thermostatic valve cartridge with cover plate: 18.30.147
- Thermostatic reverse cartridge with cover plate: 18.30.161
- 14.28 GPM @ 56 PSI top exit & 11.10 GPM bottom exit
- Meets: ASME A112.80.0-2005/CSAB125.1-2005