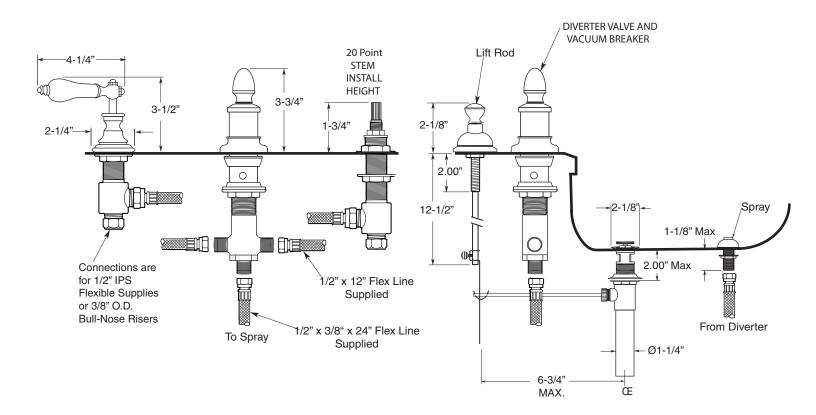

## FEATURES:

- All brass construction.
- Hot & Cold valves and Diverter require 1-1/4" holes Max.
- Includes pop-up drain assembly with overflow. Longer ball rod available on request, P/N: APS.11.019
- Integral vacuum breaker with transfer valve
- Diverter controls water flow between douche spray & flushing rim
- Flexible hose connections supplied.
- Quarter turn ceramic disc valve cartridge.
- Available in all finishes. Warranty varies according to finish selection.
- Certified to meet and exceed the following codes and standards: ASME A112.18.1-2005/CSAB125.1-2005

## TechData

3 Hole Bidet (025) Porcelain Lever

7.0002590

Note: Measurements are subject to change or cancellation. No responsibility is assumed for use of superseded or voided pages.