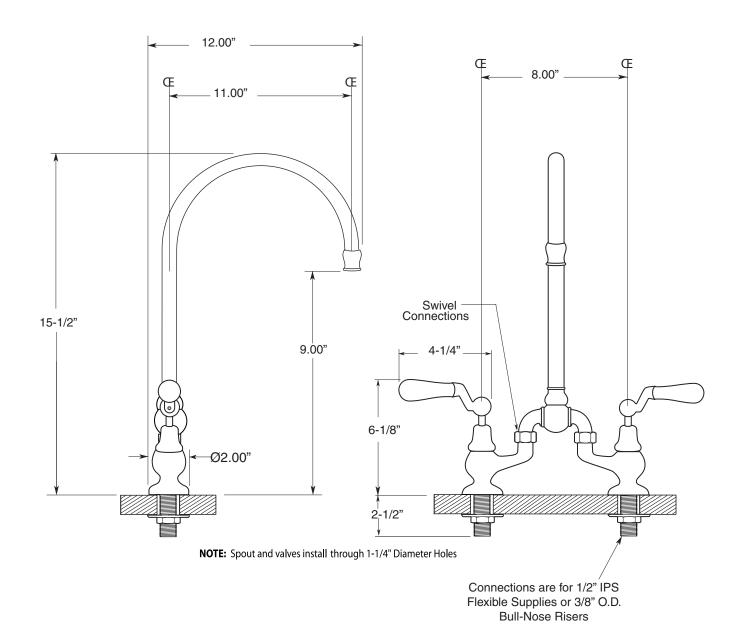

## **FEATURES:**

- · All brass construction.
- Kitchen aerator is limited to 2.2 GPM
- Concealed aerator requires special supplied removal key.
- Maximum deck thickness: 1-1/4"
- Replacement cartridge: 18.30.035 cold / 18.30.036 hot
- Available in all finishes. Warranty varies according to selection.
- Meets: ASME A112.18.1-2005/CSAB125.1-2005

## Sancerre

Bridge Kitchen or Bar Faucet with High Arc Swivel Spout (482) Offset Lever

7.57482040

Note: Measurements are subject to change or cancellation. No responsibility is assumed for use of superseded or voided pages.