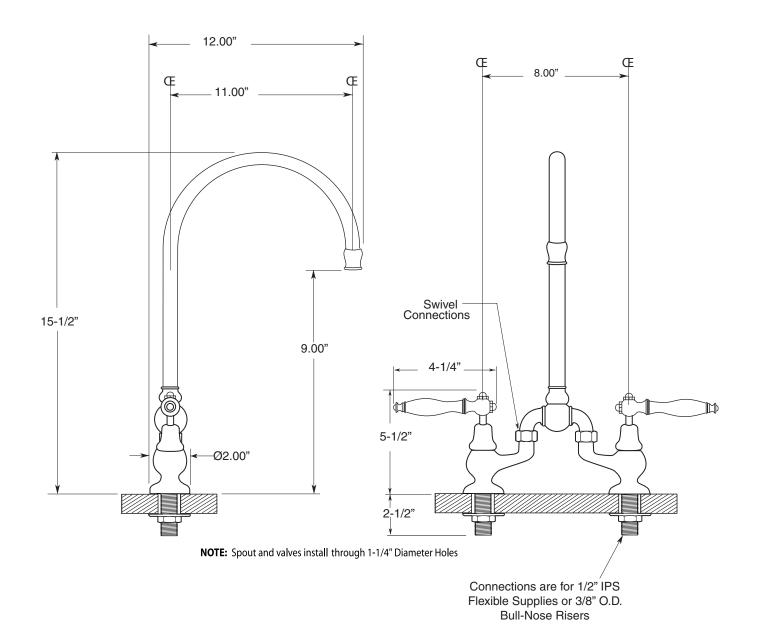

## Specification Sancerre

Bridge Kitchen or Bar Faucet with High Arc Swivel Spout (486) Porcelain lever

7.57486040

Note: Measurements are subject to change or cancellation. No responsibility is assumed for use of superseded or voided pages.