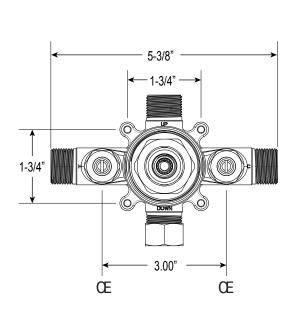

## **FRONT VIEW**

\*Note: Stem and - all-thread tube will be sent with handle trim.