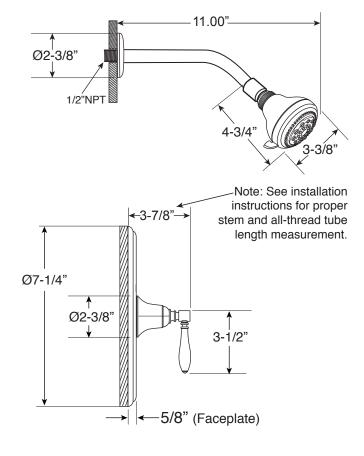

## Specifications

Series 1500

Pressure Balance Shower Set

1.002764

(1.002764T - Trim Only)

**Huntington Handle** 

16 pt.

## **FEATURES:**

- · Forged brass construction
- Valve cartridge 18.30.893
- · Adjustable hot limit safety stop
- · Reversible cartridge
- 5.6 GPM @ 45 PSI
- · Includes showerhead, arm, and flange
- Certified to meet or exceed the following codes and standards: ASME A112.18.1/CSAB 125.1-2012