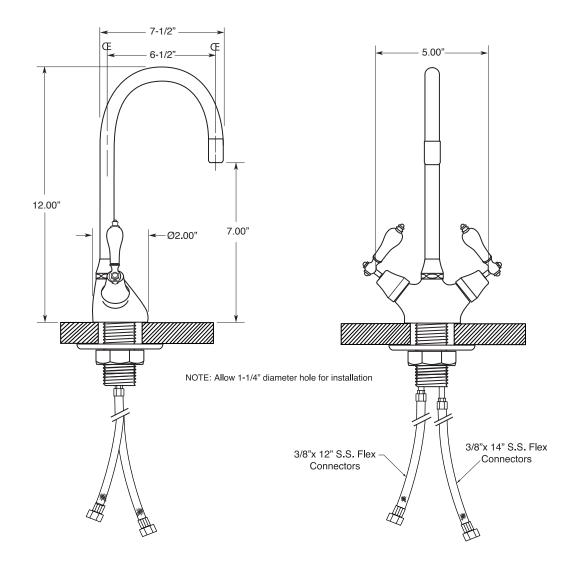

## FEATURES:

- · All brass construction.
- · Aerator is limited to 2.2 GPM
- · Concealed aerator requires special supplied removal key.
- Maximum deck thickness: 1-1/4"
- 12" Stainless Steel flex hoses are supplied.
- Replacement cartridge: 18.30.035 cold / 18.30.036 hot
- · Available in all finishes. Warranty varies according to selection.
- Certified to meet or exceed the following codes and standards: ASME A112.18.1/CSAB 125.1-2011

## TechData Specification Sancerre

Single Hole Bar Faucet (485) Porcelain Lever

7.0248510

Note: Measurements are subject to change or cancellation. No responsibility is assumed for use of superseded or voided pages.