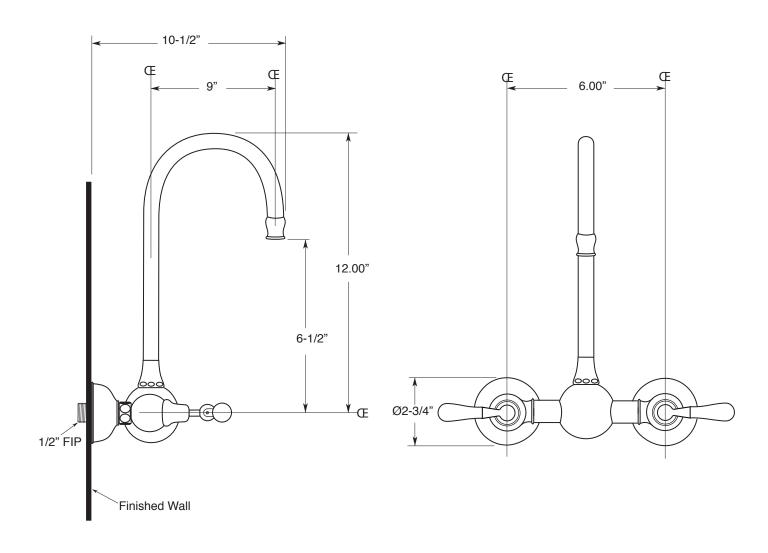

## **FEATURES:**

- · All brass construction.
- · Aerator is limited 2.2 GPM
- · Concealed aerator requires special supplied removal key.
- 3/4" x 1/2" offset elbows allow center-to-center flexibility from 5-3/8" min to "7.00" max.
- · Replacement cartridge: 18.30.035 cold, 18.30.036 hot
- · Available in all finishes. Warranty varies according to selection.
- Certified to meet or exceed the following codes and standards: ASME A112.18.1/CSAB 125.1-2011

## Sancerre

Wallmount Kitchen or Bar Faucet Swivel Spout (482) Offset Lever

7.57482033

Note: Measurements are subject to change or cancellation. No responsibility is assumed for use of superseded or voided pages.