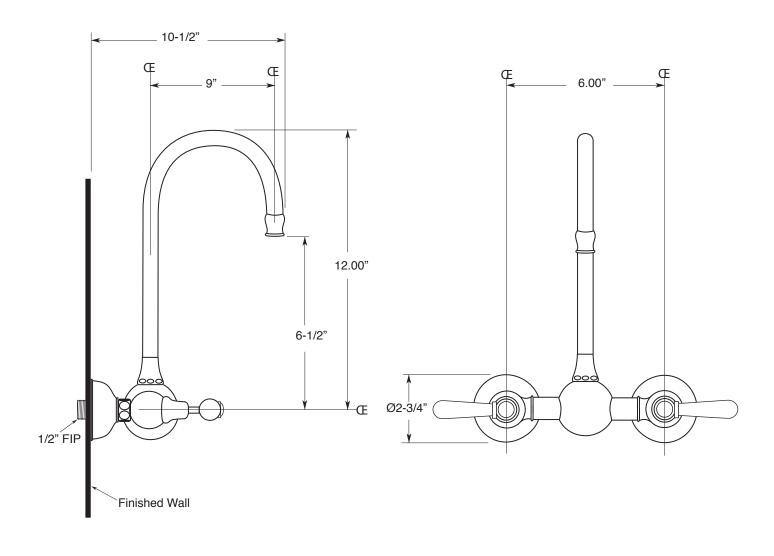

## Sancerre

Wallmount Kitchen
or
Bar Faucet
Swivel Spout
(484) Straight Lever

7.57484033

Note: Measurements are subject to change or cancellation. No responsibility is assumed for use of superseded or voided pages.