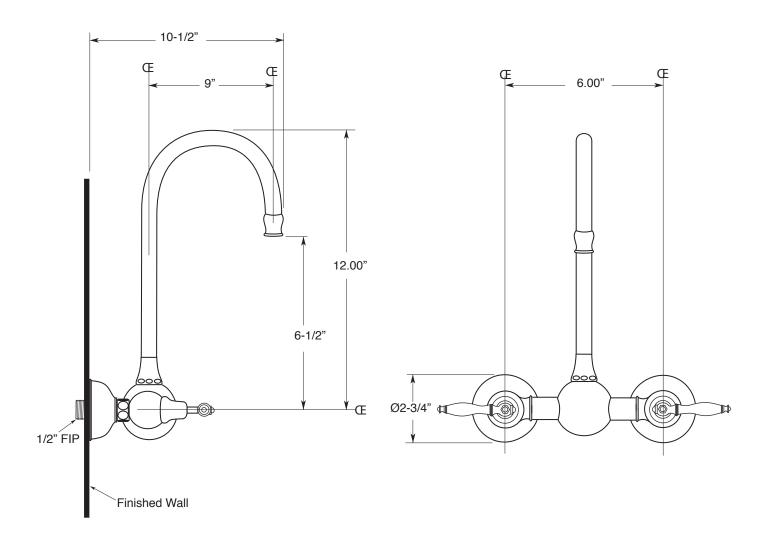

## TechData Specification Sancerre

Wallmount Kitchen or Bar Faucet Swivel Spout (486) Finial Lever

7.57486033

Note: Measurements are subject to change or cancellation. No responsibility is assumed for use of superseded or voided pages.

## **FEATURES:**

- · All brass construction.
- · Aerator is limited 2.2 GPM
- · Concealed aerator requires special supplied removal key.
- 3/4" x 1/2" offset elbows allow center-to-center flexibility from 5-3/8" min to "7.00" max.
- Replacement cartridge: 18.30.035 cold, 18.30.036 hot
- · Available in all finishes. Warranty varies according to selection.
- Certified to meet or exceed the following codes and standards: ASME A112.18.1/CSAB 125.1-2011