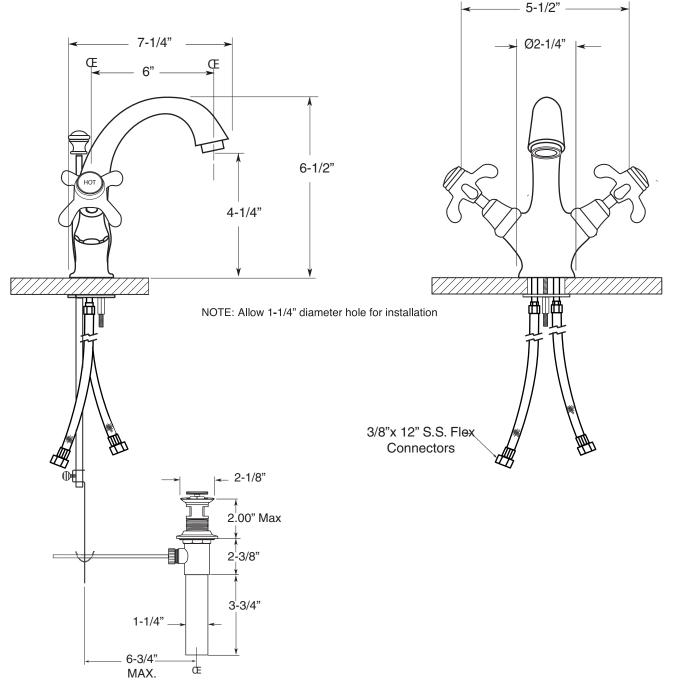

## FEATURES:

- All brass construction
- Includes pop-up drain assembly with overflow. P/N 18.11.041
- 12" Stainless steel flex lines are supplied
- Standard aerator is limited to 1.5 GPM
- Maximum deck thickness: 1-1/2"
- Replacement cartridge: 18.30.035-cold, 18.30.036-hot
- Available in all finishes. Warranty varies according to finish selection.
- Meets: ASME A112.18.1-2005/CSAB125.1-2005

## TechData Specification Sancerre

Single Hole Lavatory Faucet (481) Drop Cross Handle

7.0048118

Note: Measurements are subject to change or cancellation. No responsibility is assumed for use of superseded or voided pages.