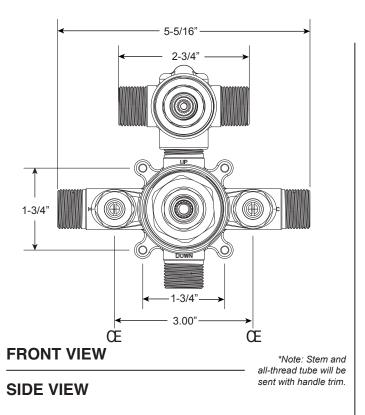

## **Specifications**

## **FEATURES:**

- · Forged brass construction
- Valve cartridge 18.30.893
- Diverter cartridge: 18.30.898
- · Adjustable hot limit safety stop
- · Reversible cartridge
- 4.5 GPM @ 45 PSI
- Certified to meet or exceed the following codes and standards: ASME A112.18.1/CSAB 125.1-2012

Series 1500

Pressure Balance Shower by Shower Set

1.002767

(1.002767T - Trim Only)

**Huntington Handle** 

16 pt.



Note: Must purchase desired shower components separately. See current catalog for options.





Note: Measurements are subject to change. No responsibility is assumed for use of superseded or voided pages.