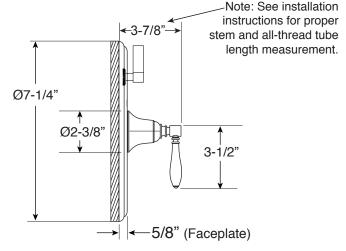

## **Specifications**

## **FEATURES:**

- · Forged brass construction
- Valve cartridge 18.30.893
- Diverter cartridge: 18.30.898
- · Adjustable hot limit safety stop
- · Reversible cartridge
- 4.5 GPM @ 45 PSI
- Certified to meet or exceed the following codes and standards: ASME A112.18.1/CSAB 125.1-2012

Series 1500

Pressure Balance Shower by Shower Set

1.002767

(1.002767T - Trim Only)

**Huntington Handle** 

16 pt.



Note: Must purchase desired shower components separately. See current catalog for options.





Note: Measurements are subject to change. No responsibility is assumed for use of superseded or voided pages.