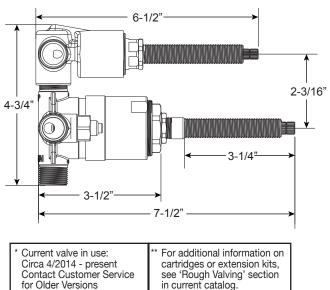

## **Specifications**

## **FEATURES:**

- · Forged brass construction
- Valve cartridge 18.30.893
- Diverter cartridge: 18.30.898
- · Adjustable hot limit safety stop
- · Reversible cartridge
- 4.5 GPM @ 45 PSI
- Certified to meet or exceed the following codes and standards: ASME A112.18.1/CSAB 125.1-2012

Series 1500

Pressure Balance Shower by Shower Set

1.002767

(1.002767T - Trim Only)

**Huntington Handle** 

16 pt.



Note: Must purchase desired shower components separately. See current catalog for options.





Note: Measurements are subject to change. No responsibility is assumed for use of superseded or voided pages.