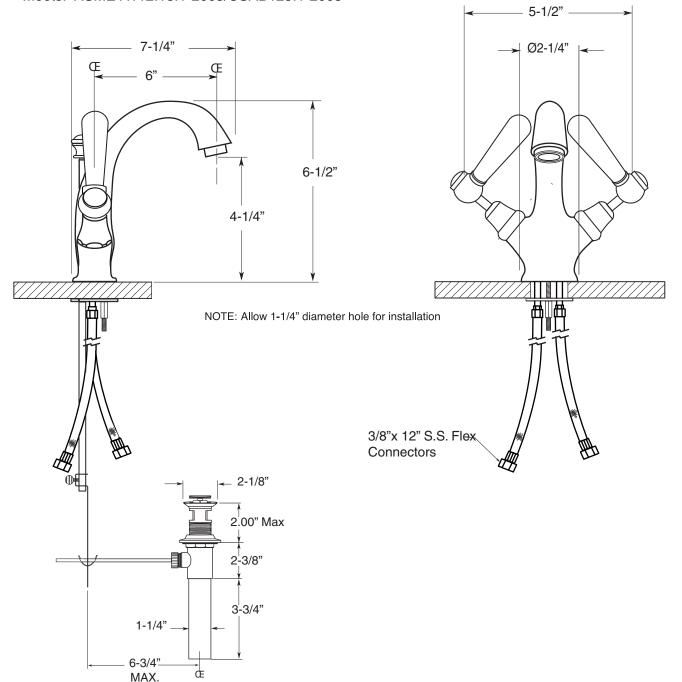

## **FEATURES:**

- · All brass construction
- Includes pop-up drain assembly with overflow. P/N 18.11.041
- 12" Stainless steel flex lines are supplied
- Standard aerator is limited to 1.5 GPM
- Maximum deck thickness: 1-1/2"
- Replacement cartridge: 18.30.035-cold, 18.30.036-hot
- Available in all finishes. Warranty varies according to finish selection.
- Meets: ASME A112.18.1-2005/CSAB125.1-2005

Single Hole Lavatory Faucet (484) Straight Lever

7.0048418

Note: Measurements are subject to change or cancellation. No responsibility is assumed for use of superseded or voided pages.