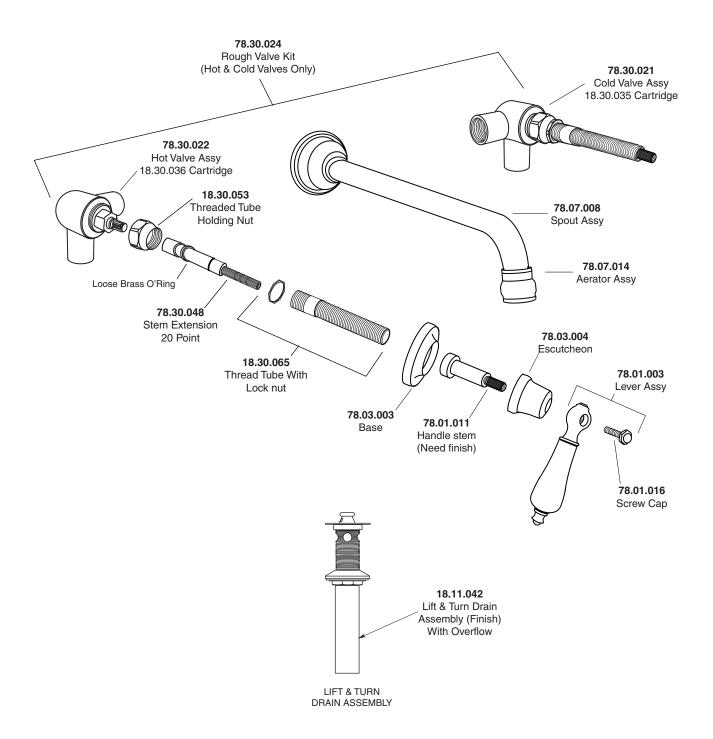

## Parts List Rutherford

Vessel Lavatory Set 7.5548507

Note: Measurements are subject to change or cancellation. No responsibility is assumed for use of superseded or voided pages.

## **FEATURES:**

- · All brass construction
- · Independent corner valves
- Includes grid drain without overflow. P/N 18.11.120
- Standard aerator is limited to 1.5 gpm
- 1/4-turn ceramic disc valve cartridge
- Available in all finishes. Warranty varies according to finish selection.
- Certified to meet and exceed the following codes and standards: ASME A112.18.1/CSA B125.1-2011