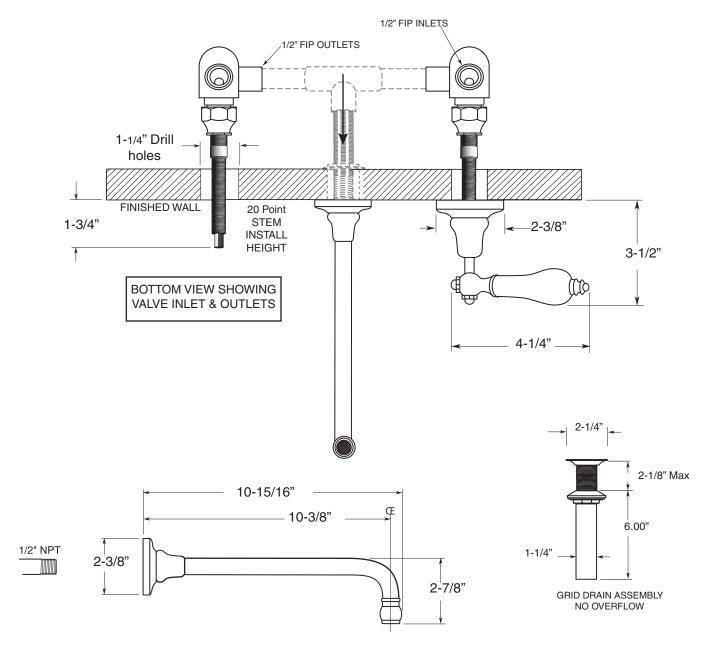

## Rutherford

Vessel Lavatory Set (485) Porcelain Lever 7.5548507 (7.5548507T - Trim only)

Note: Measurements are subject to change or cancellation. No responsibility is assumed for use of superseded or voided pages.

## **FEATURES:**

- · All brass construction
- · Independent corner valves
- Includes grid drain without overflow. P/N 18.11.120
- Standard aerator is limited to 1.5 gpm
- 1/4-turn ceramic disc valve cartridge
- Available in all finishes. Warranty varies according to finish selection.
- Certified to meet and exceed the following codes and standards: ASME A112.18.1/CSA B125.1-2011