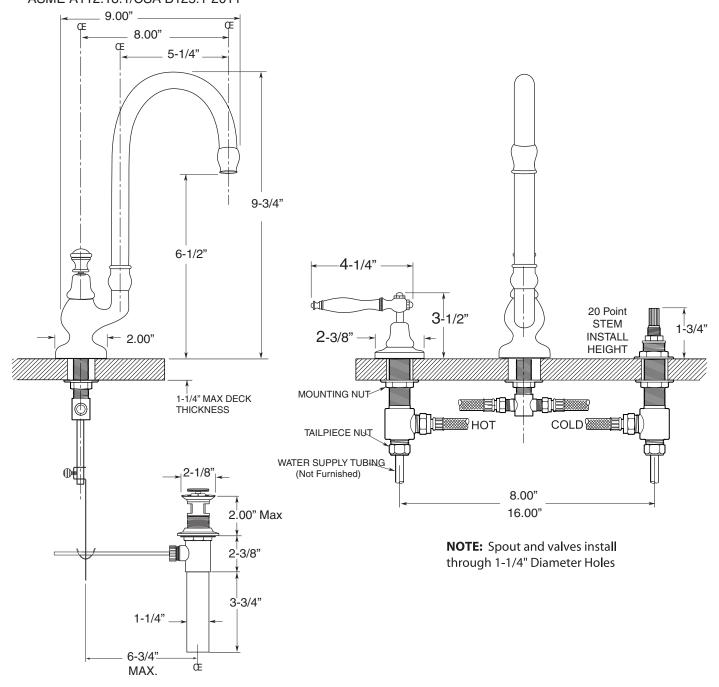

## Specifications Sancerre

Petite Widespread Lavatory Set Finial Lever 7.5248608

## **FEATURES:**

- All brass construction. Flexible hoses designed to be installed on 8" to 16" centers.
- Includes pop-up drain assembly P/N 18.11.011
- Concealed aerator is limited to 1.5 gpm. Requires special supplied removal key
- 1/4-turn ceramic disc valve cartridge.
- Available in all finishes. Warranty varies according to finish selection.
- Certified to meet and exceed the following codes and standards: ASME A112.18.1/CSA B125.1-2011