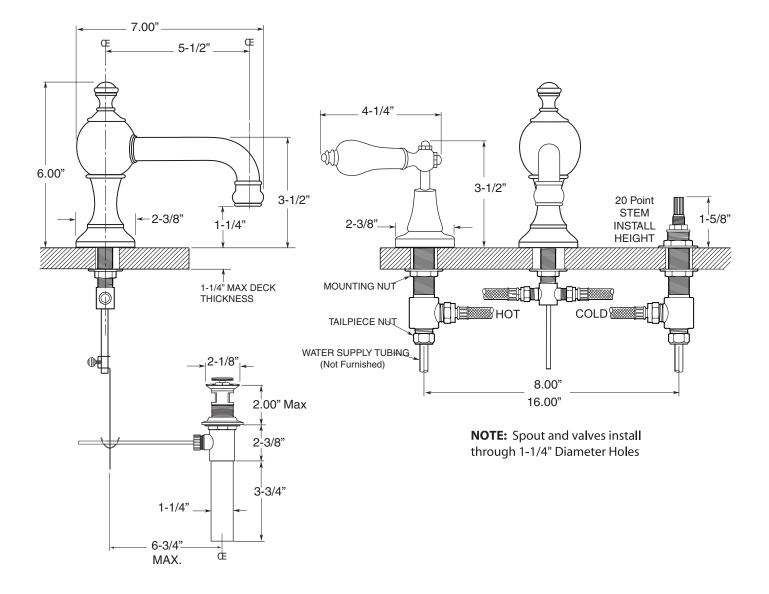

## FEATURES:

- All brass construction. Flexible hoses designed to be installed on 8" to 16" centers.
- Includes pop-up drain assembly P/N 18.11.011
- Concealed aerator is limited to 1.5 gpm. Requires special supplied removal key
- 1/4-turn ceramic disc valve cartridge.
- Available in all finishes. Warranty varies according to finish selection.
- Certified to meet and exceed the following codes and standards: ASME A112.18.1/CSA B125.1-2011

## TechData

Specifications St. Julien

Widespread Lavatory Set Porcelain Lever 7.5446508

Note: Measurements are subject to change or cancellation. No responsibility is assumed for use of superseded or voided pages.