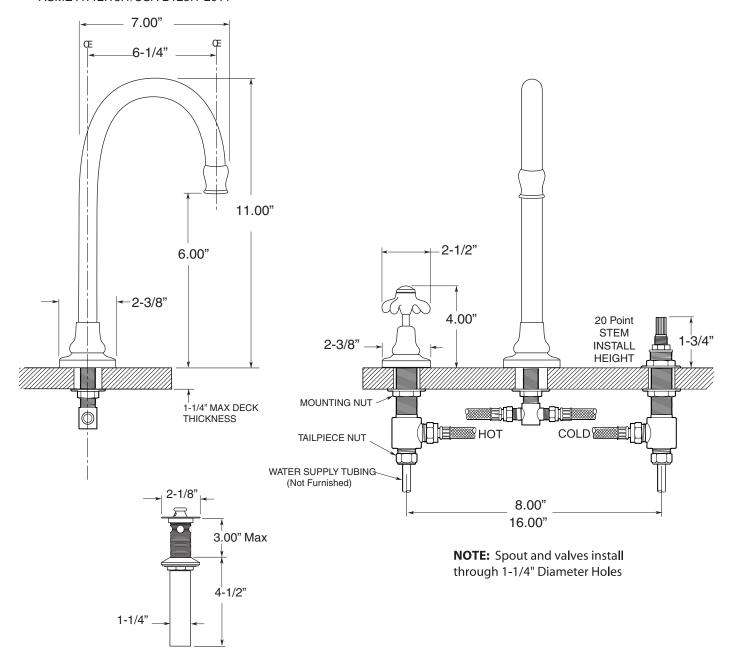

## **FEATURES:**

- All brass construction. Flexible hoses designed to be installed on 8" to 16" centers.
- Includes lift & turn drain with overflow P/N 18.11.042
- Standard aerator is limited to 1.5 gpm.
- Concealed aerator requires special supplied removal key
- 1/4-turn ceramic disc valve cartridge.
- Available in all finishes. Warranty varies according to finish selection.
- Certified to meet and exceed the following codes and standards: ASME A112.18.1/CSA B125.1-2011

Widespread Lavatory Set Drop Cross Handle 7.5548108

Note: Measurements are subject to change or cancellation. No responsibility is assumed for use of superseded or voided pages.