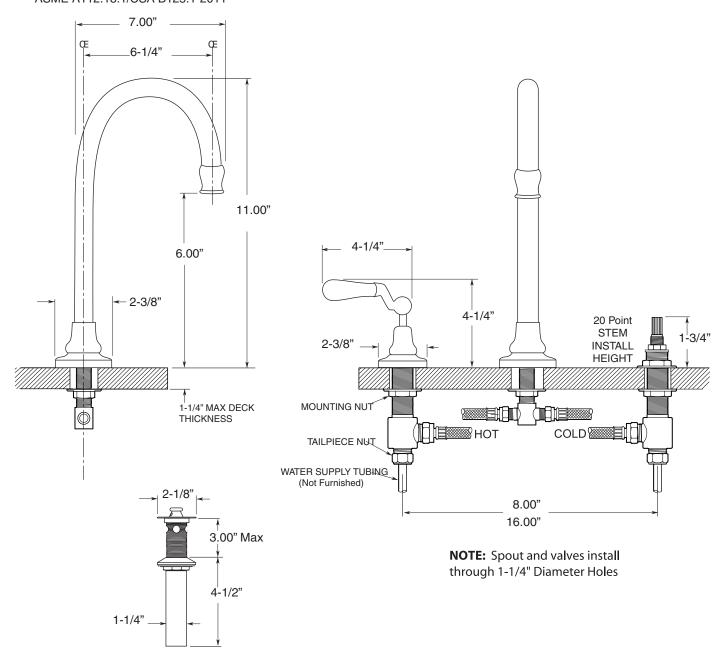

## **FEATURES:**

- All brass construction. Flexible hoses designed to be installed on 8" to 16" centers.
- Includes lift & turn drain with overflow P/N 18.11.042.
- Standard aerator is limited to 1.5 gpm.
- Concealed aerator requires special supplied removal key
- 1/4-turn ceramic disc valve cartridge.
- Available in all finishes. Warranty varies according to finish selection.
- Certified to meet and exceed the following codes and standards: ASME A112.18.1/CSA B125.1-2011

## - TechData Specifications Rutherford

Widespread Lavatory Set Offset Lever 7.5548208

Note: Measurements are subject to change or cancellation. No responsibility is assumed for use of superseded or voided pages.