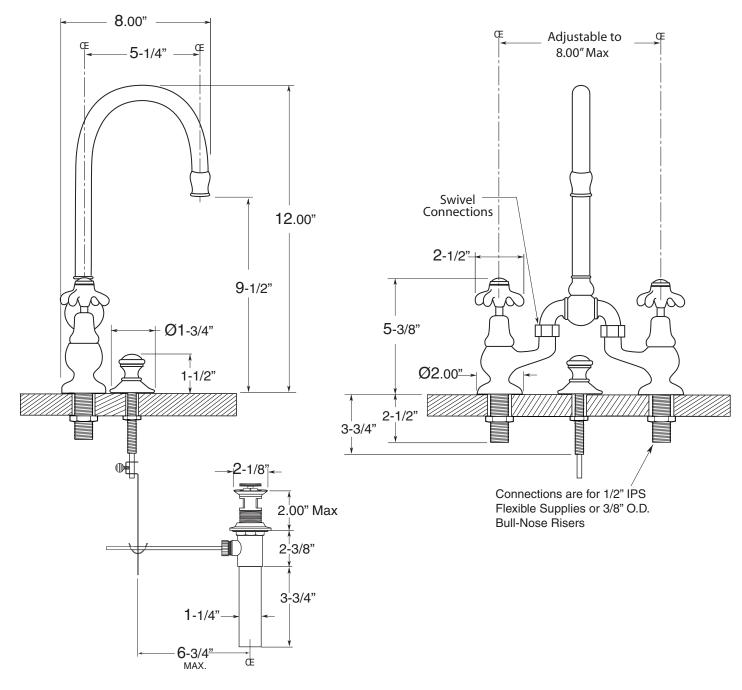

## Specifications

Sancerre

Bridge Lav Set Drop Cross Handle

7.5748108

## **FEATURES:**

- All brass construction. Flexible design up to 8" centers.
  Includes remote pop-up drain assembly with overflow.
- · Concealed aerator requires special supplied removal key.
- Quarter turn ceramic disc valve cartridge.
- Available in all finishes. Warranty varies according to finish selection.
- Certified to meet and exceed the following codes and standards: ASME A112.18.1-2005/CSAB125.1-2005